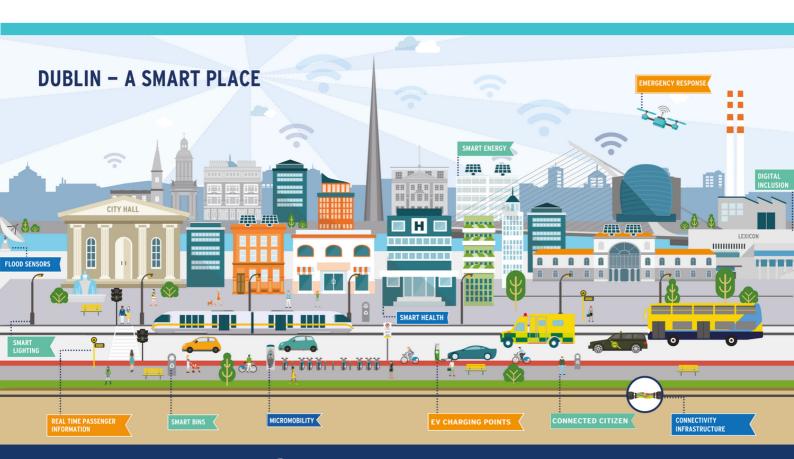

## OPEN, CONNECTED & ENGAGED

Comhairle Contae Fhine Gall Fingal County Council

Founded by the four Dublin Local Authorites, our goal is to future-proof the Dublin region by trialing and scaling innovative solutions to a wide range of local challenges.

WWW.SMARTDUBLIN.IE

From tackling the climate crisis to bridging the digital divide, we believe that through collaboration and innovation we can build a better, more resilient Dublin.

Smart Dublin has a 'Smart District Approach', accelerating initiatives in targeted locations across Dublin. Each Smart District had different thematic priorities based on the local context.